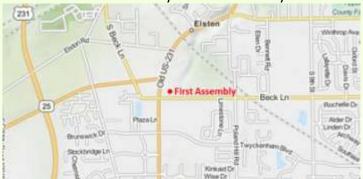

# First Assembly of God • Site 225

108 Beck Lane • Lafayette, IN 47909 P: 765.474.1432 • www.firstag.org

### **Directions to Where You Want to Be**

From Purdue University and West: Take State Road 26 and turn right onto N River Rd/US-231. Continue to follow US-231 S. Turn left onto IN-25. Turn right onto Old US-231. Take 1st left onto Beck Lane. First Assembly of God is directly on the left.

From I-65 North: Take IN-25/IN-38 exit, EXIT 168, toward Lafayette. Turn right onto IN-38/IN-25. Turn left onto E County Road 350 S. Follow 350 S (Also called Veterans Memorial Highway) and turn right onto Old US-231. Turn right onto Beck Lane. First Assembly of God is directly on left.

From I-65 South: Take IN-43 exit, EXIT 178, toward West Lafayette. Turn right onto IN-43. IN-43 becomes US-231 S. Continue to follow US-231 S. Turn left onto IN-25. Turn right onto Old US-231. Take the 1st left onto Beck Lane. First Assembly of God is directly on left.