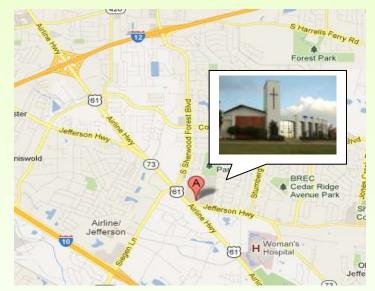

# Directions to Where You Want to Be

**From New Orleans:** Travel west on I-10, exit at the Siegen Lane 163 exit, Turn right onto Siegen LN, travel 1.2 miles to Airline Hwy, turn right- travel .4 miles Turn left at Jefferson Hwy

Parkview Baptist Church • Site 244

P: 225.293.2820 • www.pbcbr.org

11795 Jefferson Hwy • Baton Rouge, LA 70816

Hosted by

**From Lafayette :** Travel east on I-10, follow I- 10 toward New Orleans, exit at the Siegen Lane exit, turn left on Siegen travel 1.3 miles to Airline Hwy, turn right-travel .4 miles Turn left at Jefferson Hwy

**From Hammond:** Travel West on I-12, Take exit **2A** to merge onto **US-61 S/Airline Hwy**, travel 2.7 miles , turn Left at Jefferson Hwy. Destination will be on the left.